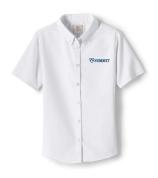

## WINTER-

Navy Pants (Lands End and Shaheen's)\*

Long-sleeve Oxford (Lands End and Shaheen's)

Short-sleeve Oxford (Lands End and Shaheen's)

Shoes (Athletic - any color or Leather Upper- brown, navy, black or gray)