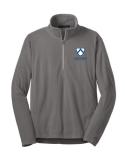

## **OPTIONAL**

Fleece Quarter-Zip (Summit Spirit Shop -Navy and Gray)

Crew Neck Sweatshirt (Summit Spirit Shop -Navy and Gray)

Quarter-Zip Sweatshirt (Summit Spirit Shop -Gray and White)