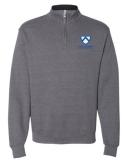

## **OPTIONAL**

Fleece Quarter-Zip (Summit Spirit Shop -Navy and Gray)

Crew Neck Sweatshirt (Summit Spirit Shop -Navy and Gray)

Quarter-Zip Sweatshirt (Summit Spirit Shop -Gray and White)