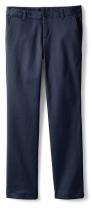

### **SUMMER**

(Lands End and Shaheen's;

Must be no more than 4 inches above the knee)\*

LINNE

Long-sleeve Polo (Summit Spirit Shop)

Short-sleeve Polo (Summit Spirit Shop)

Navy Pants (Lands End and Shaheen's)\*

# WINTER-

Navy Shorts

Navy Pants (Lands End and Shaheen's)\*

Long-sleeve Oxford (Lands End and Shaheen's)

Short-sleeve Oxford (Lands End and Shaheen's)

Belts (Brown, navy or black)

Shoes (Athletic - any color or Leather Upper- brown, navy, black or gray)