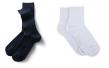

Belts (Brown, navy or black)

Socks (White, navy, black or gray)

Shoes (Athletic - any color)

**Tie** (Provided by school)

Socks (White, navy, black or gray)

\* Limited sizes available at Resale Shop