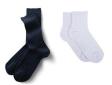

Belts (Brown, navy or black)

Socks (White, navy, black or gray)

Shoes (Athletic - any color)

**Tie** (Provided by school)

Socks (White, navy, black or gray)

\* Limited sizes available at Resale Shop