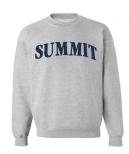

## **OPTIONAL**

Fleece Quarter-Zip (Summit Spirit Shop -Navy and Gray)

Crew Neck Sweatshirt (Summit Spirit Shop -Navy and Gray)

Quarter-Zip Sweatshirt (Summit Spirit Shop -Gray and White)